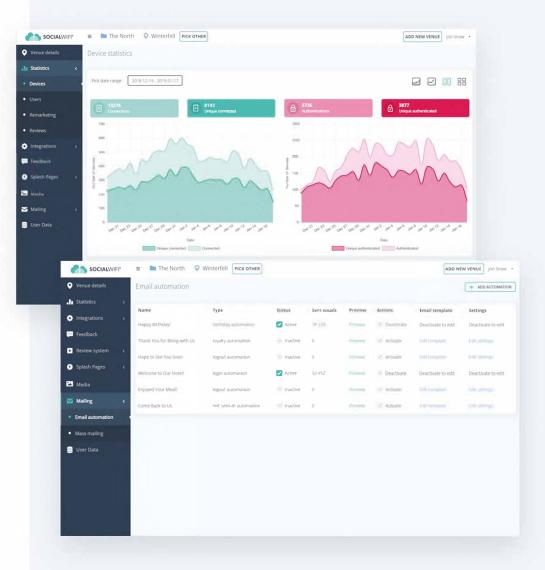

# Social WiFi Dashboard

#### **Captive Portal**

Our captive portal allows you gather all the data you need in order to properly communicate with your customers and personalize their experience.

#### Splash Page

Display any sort of content to your visitors, allowing them to easily learn more about your business, latest events or promotions and offers.

#### Reviews

Ask your customers for reviews, receive ratings and comments and communicate with your visitors.

#### Analytics

Analytics are a crucial component of Social WiFi. Getting to know who your customers are and how to best approach them is vital to any line of business.