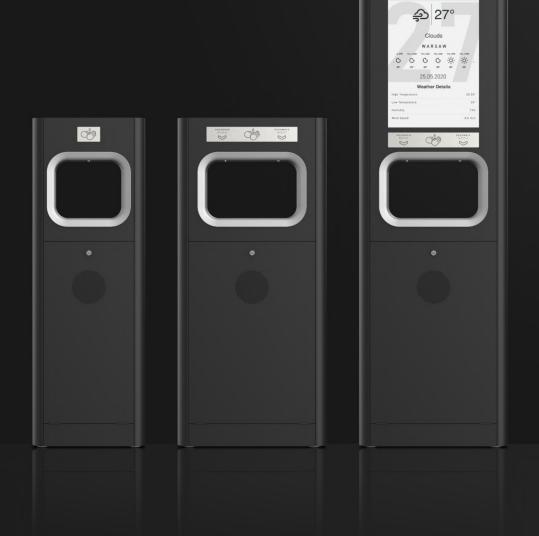

### **Solar Hand Sanitizer** BASIC

Designed to meet the need to increase hygiene in public and office spaces. Now is the time to change habits and beyond masks, hand disinfection is the key to maintain the safety of people. As always at SEEDiA, we have focused on unique design, that will make the places that matter to us more attractive by elements of small architecture.

### Solar Hand Sanitizer BASIC

The highest quality materials and advanced technology make the product supplied unique. The Hand Sanitizer Dispenser can be powered by solar energy when it is working outdoor. It has an automatic disinfectant dispenser equipped with a sensor that automatically activates when your hands are placed under the dosing nozzle with the correct amount of liquid. Thanks to the communication with the cloud, the device collects and automatically transmit the information about the amount of liquid in the bottle, which allows keeping the tank always filled.

### **Solar Hand Sanitizer BASIC +**

Slightly wider than BASIC, it has two disinfection nozzles, allowing easier access and more users to use. Especially useful in the most attended areas.

### **Solar Hand Sanitizer** with InfoKiosk

The most advanced model. In addition to disinfection, it also provides the functions of a remote managed audio and e-paper display capabilities, which also educate and communicate through video and audio that can be remotely accessed and changed.