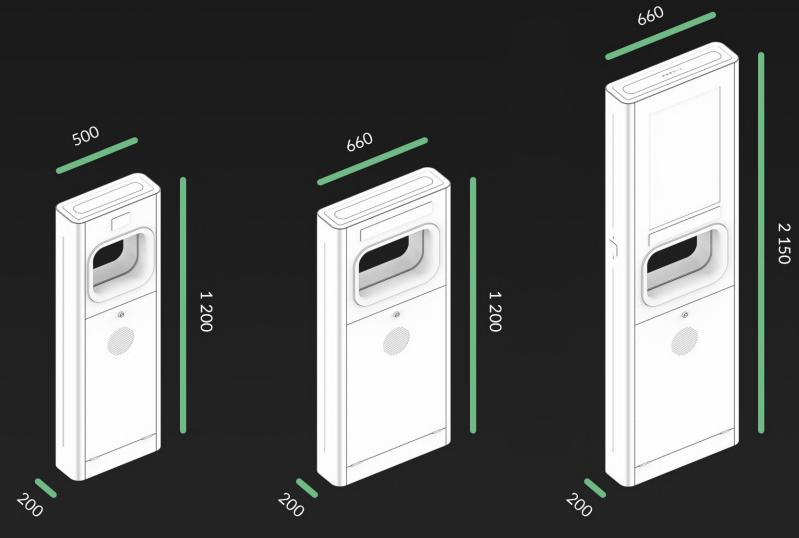

liquid. Thanks to the communication with the cloud, the device collects and automatically transmit the information about the amount of liquid in the bottle, which allows keeping the tank always filled.

### **Solar Hand Sanitizer BASIC +**

Slightly wider than BASIC, it has two disinfection nozzles, allowing easier access and more users to use. Especially useful in the most attended areas.

#### Podstawowa kolorystyka:



RAL 9005









### **Solar Hand Sanitizer** with InfoKiosk

The most advanced model. In addition to disinfection, it also provides the functions of a remote managed audio and e-paper display capabilities, which also educate and communicate through video and audio that can be remotely accessed and changed.

#### Podstawowa kolorystyka:



RAL 9005







# Dimensions



(9)

## | Construction

**solar panels** providing power for electronic components

hand disinfection recess

10

with built-in dispensing nozzles





## Seedia Dashboard

Each product of SEEDiA's brand sends data to specially designed web dashboard. Thanks to the obtained information, we are able to provide predictive maintenance for customers by remote supervision of every device.

By logging to the dashboard, the customer has a preview of the condition of the product in real time and possibility to manage multimedia functions of the device:

- mp3 player (remote creation of an audio library)
- e-paper screen (management of presented content)
- sensors (preview of data from sensors in real time)





# Social WiFi Dashboard

#### **Captive Portal**

Our captive portal allows you gathe