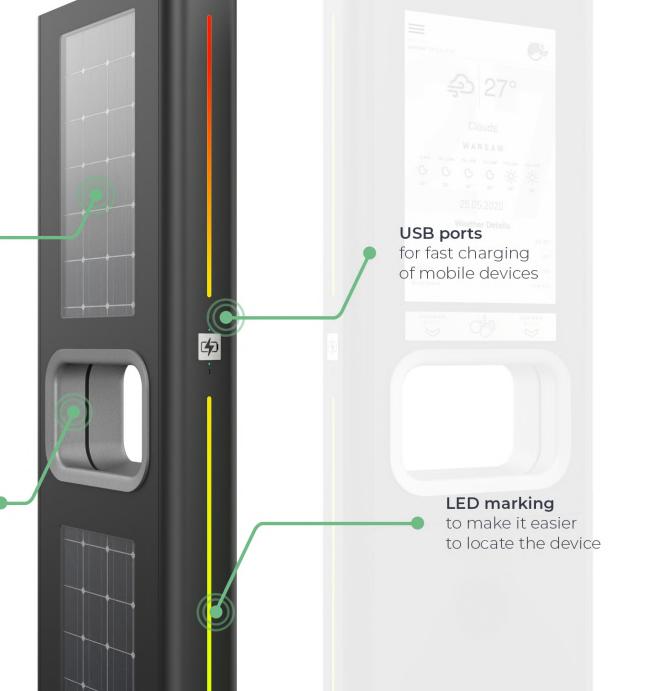

## | Construction

**solar panels** providing power for electronic components

hand disinfection recess

10

with built-in dispensing nozzles