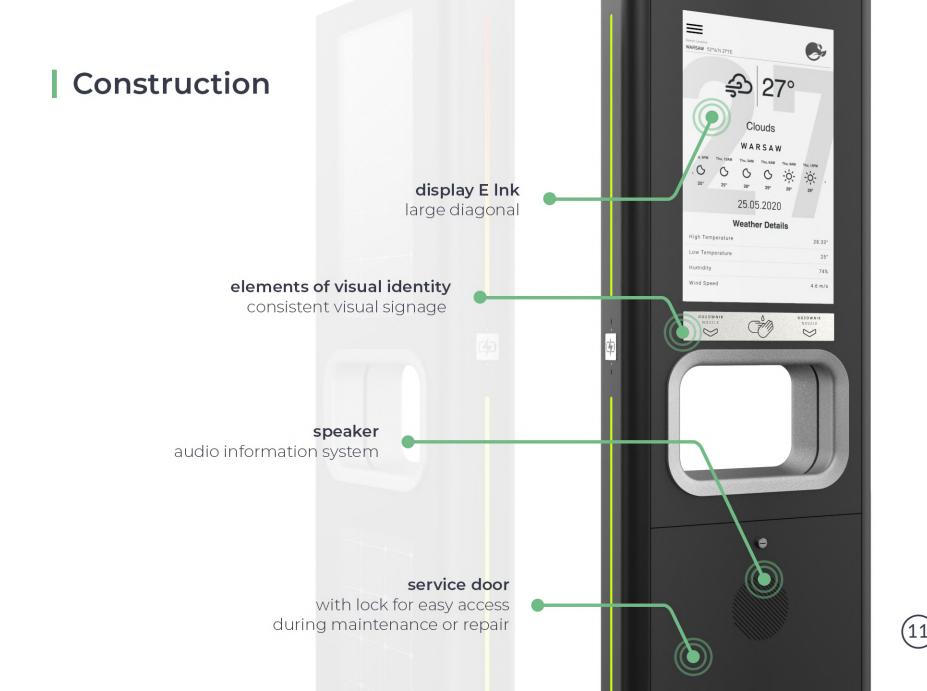

## | Construction

**solar panels** providing power for electronic components

hand disinfection recess

10

with built-in dispensing nozzles