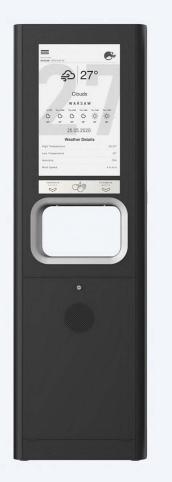

## | Construction

**solar panels** providing power for electronic components

hand disinfection recess

10

with built-in dispensing nozzles