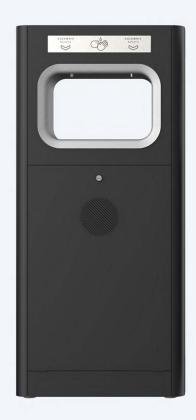

### **Solar Hand Sanitizer** with InfoKiosk

The most advanced model. In addition to disinfection, it also provides the functions of a remote managed audio and e-paper display capabilities, which also educate and communicate through video and audio that can be remotely accessed and changed.

#### Podstawowa kolorystyka:

RAL 9005