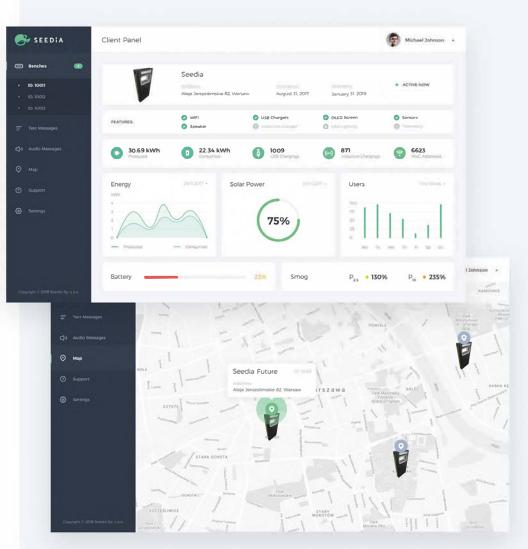

## Seedia Dashboard

Each product of SEEDiA's brand sends data to specially designed web dashboard. Thanks to the obtained information, we are able to provide predictive maintenance for customers by remote supervision of every device.

By logging to the dashboard, the customer has a preview of the condition of the product in real time and possibility to manage multimedia functions of the device:

- mp3 player (remote creation of an audio library)
- e-paper screen (management of presented content)
- sensors (preview of data from sensors in real time)