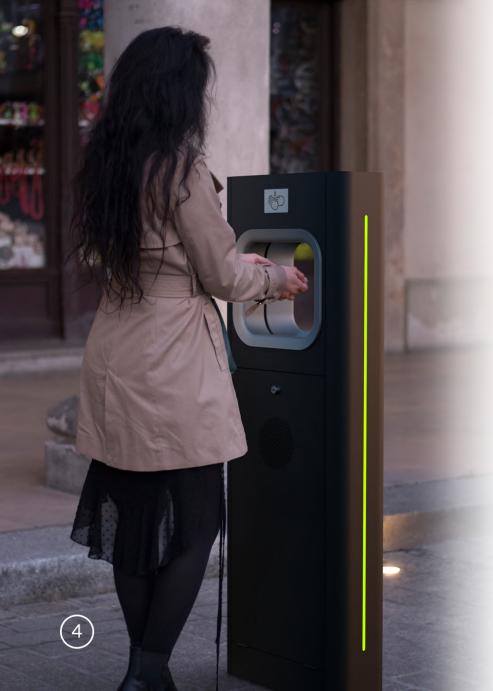

### **Solar Hand Sanitizer** BASIC

Designed to meet the need to increase hygiene in public and office spaces. Now is the time to change habits and beyond masks, hand disinfection is the key to maintain the safety of people. As always at SEEDiA, we have focused on unique design, that will make the places that matter to us more attractive by elements of small architecture.

### Solar Hand Sanitizer BASIC

The highest quality materials and advanced technology make the product supplied unique. The Hand Sanitizer Dispenser can be powered by solar energy when it is working outdoor. It has an automatic disinfectant dispenser equipped with a sensor that automatically activates when your hands are placed under the dosing nozzle with the correct amount of liquid. Thanks to the communication with the cloud, the device collects and automatically transmit the information about the amount of liquid in the bottle, which allows keeping the tank always filled.