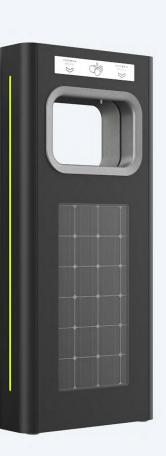

### **Solar Hand Sanitizer** BASIC

Designed to meet the need to increase hygiene in public and office spaces. Now is the time to change habits and beyond masks, hand disinfection is the key to maintain the safety of people. As always at SEEDiA, we have focused on unique design, that will make the places that matter to us more attractive by elements of small architecture.

### Solar Hand Sanitizer BASIC

The highest quality materials and advanced technology make the product supplied unique. The Hand Sanitizer Dispenser can be powered by solar energy when it is working outdoor. It has an automatic disinfectant dispenser equipped with a sensor that automatically activates when your hands are placed under the dosing nozzle with the correct amount of liquid. Thanks to the communication with the cloud, the device collects and automatically transmit the information about the amount of liquid in the bottle, which allows keeping the tank always filled.