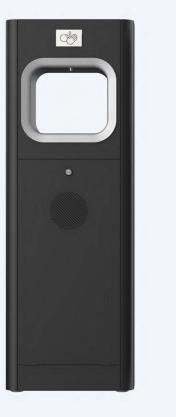

### **Solar Hand Sanitizer** BASIC

Designed to meet the need to increase hygiene in public and office spaces. Now is the time to change habits and beyond masks, hand disinfection is the key to maintain the safety of people. As always at SEEDiA, we have focused on unique design, that will make the places that matter to us more attractive by elements of small architecture.

### Solar Hand Sanitizer BASIC

The highest quality materials and advanced technology make the product supplied unique. The Hand Sanitizer Dispenser can be powered by solar energy when it is working outdoor. It has an automatic disinfectant dispenser equipped with a sensor that automatically activates when your hands are placed under the dosing nozzle with the correct amount of liquid. Thanks to the communication with the cloud, the device collects and automatically transmit the information about the amount of liquid in the bottle, which allows keeping the tank always filled.