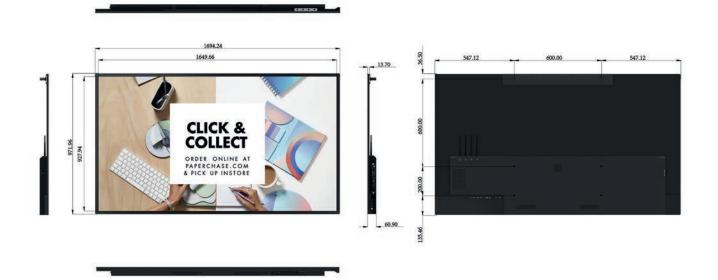

# Specification Table

|               |                                   | 75 Inch                                                                           |
|---------------|-----------------------------------|-----------------------------------------------------------------------------------|
| Panel         | Resolution                        | 3840x2160                                                                         |
|               | Display Area (mm)                 | 1649.66x927.94                                                                    |
|               | Aspect Ratio                      | 16:9                                                                              |
|               | Brightness (cd/m²)                | 450                                                                               |
|               | Colour                            | 16.7M                                                                             |
|               | Viewing Angle                     | 178°                                                                              |
|               | Contrast Ratio                    | 1000:1                                                                            |
| Audio         | Speaker Type                      | Stereo: 10W, 4Ω x 2, Bass: 15W, 8Ω x 1                                            |
| AV Inputs     | Inputs                            | HDMI x 2                                                                          |
|               | Outputs                           | Audio Out                                                                         |
|               | Control                           | RS-232                                                                            |
| Power         | Power Consumption (W)             | 280                                                                               |
|               | Input Voltage                     | AC110~240V(50Hz~60Hz)                                                             |
|               | Unit Size (WxHxD mm)              | 1694.24x971.96x60.90                                                              |
|               | Package Size (WxHxD mm)           | 1822x1112x212                                                                     |
| Mechanical    | VESA Holes (mm)                   | 600x800/600x600                                                                   |
|               | Net Weight (kg)                   | 32.8                                                                              |
|               | Gross Weight (kg)                 | 44.3                                                                              |
| Environmental | Operating Temperature             | 0 °C to 50 °C                                                                     |
|               | Storage Temperature               | -30°C to 60°C                                                                     |
|               | Operating Humidity                | 10% to 80%                                                                        |
|               | Storage Humidity                  | 5% to 95%                                                                         |
|               | Media Formats                     | Video (MPG, AVI, MP4, RM, RMVB, TS), Audio (MP3, WMA), Image (JPG, GIF, BMP, PNG) |
|               | Media Resolution                  | 1920x1080/1080x1920                                                               |
| Computer      | CPU                               | ARM Quad-core Cortex-A53 1.5GHz                                                   |
|               | RAM                               | 2GB DDR3                                                                          |
|               | Architecture                      | 64-bit                                                                            |
|               | Graphic Engine                    | ARM Mali T720mp2                                                                  |
|               | Hard Drive/Internal Memory (eMMC) | 16GB                                                                              |
|               | USB                               | USB 2.0 x2                                                                        |
|               | LAN                               | 10/100 Ethernet                                                                   |
|               | Wi-Fi                             | 802.11b/g/n/ac                                                                    |
|               | OS                                | Android 6.0                                                                       |
| Accessories   | Included                          | Remote Control, User Manual, Power Lead                                           |
|               | Optional                          | Network Upgrade                                                                   |
| Warranty      | Warranty Period                   | 3 Year Warranty                                                                   |
|               | Technical Support                 | Lifetime                                                                          |