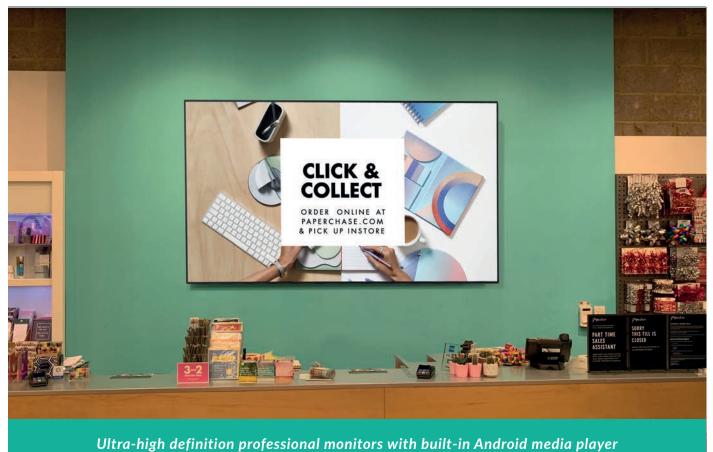

#### **Integrated Android Media Player**

There is an integrated Android media player inside the screen allowing you to upgrade to a network version without needing any additional hardware. You can also install third party Android apps if required.