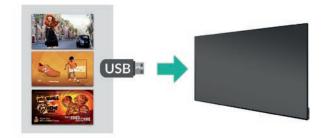

### **Plug and Play**

Plug and Play is the most straightforward way to upload content to the screen. Simply load images and videos on a USB stick, insert in the display, wait for your content to copy over and then remove. Your images and videos will now play in a continuous loop.