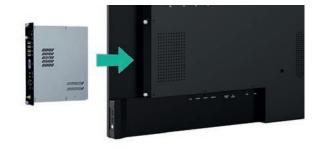

#### **Optional OPS Windows PC**

For ultimate flexibility an OPS Windows PC can be installed into the rear of the display, allowing you to install software for either Android or Windows operating systems.