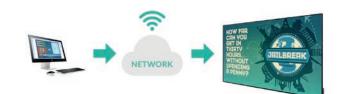

#### **Optional Network Upgrade**

For a small charge you can upgrade your screen to be networked, allowing you to connect your screen via Wi-Fi or LAN, then remotely update it over the internet.