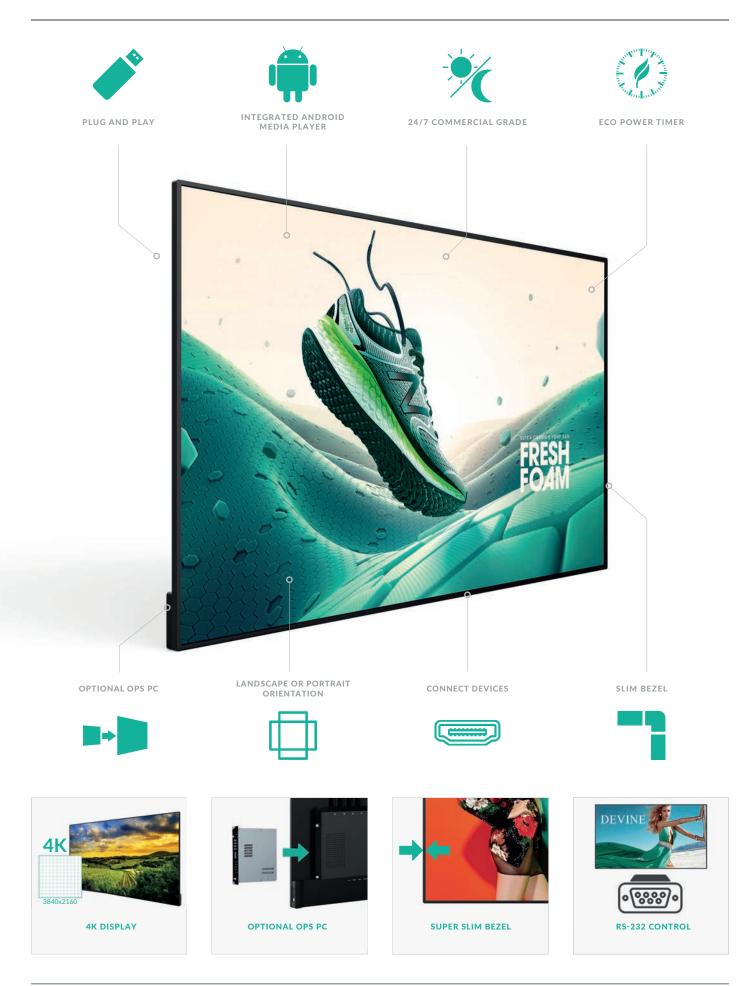

### **Plug and Play**

Plug and Play is the most straightforward way to upload content to the screen. Simply load images and videos on a USB stick, insert in the display, wait for your content to copy over and then remove. Your images and videos will now play in a continuous loop.

#### **Integrated Android Media Player**

There is an integrated Android media player inside the screen allowing you to upgrade to a network version without needing any additional hardware. You can also install third party Android apps if required.

#### 24/7 Commercial Use

These displays use a commercial grade LCD panel and LED backlight. They have the ability to be in constant use 24/7 for over 70,000 hours and have no external buttons or controls to avoid tampering.

#### Slim Bezel

The screens feature an extremely sleek and narrow bezel meaning that the enclosure to display area ratio is very low. The front is crafted from segmented aluminium to achieve ultimate precession while the polymer rear keeps the display super slim and lightweight.

#### **Optional OPS Windows PC**

For ultimate flexibility an OPS Windows PC can be installed into the rear of the display, allowing you to install software for either Android or Windows operating systems.