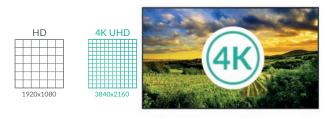

### Remarkable 4K Display

With four times the resolution of Full HD, get amazing picture quality for a truly immersive viewing experience when using HDMI.