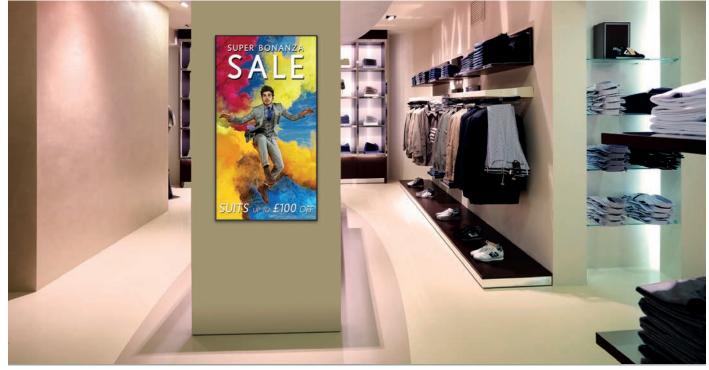

# 75" 4K Large Format Display

Lightweight Design

By using less and lighter materials this generation is considerably lighter than the previous version, making installation and maintenance much more convenient.

#### 24/7 Commercial Use

These displays use a commercial grade LCD panel and LED backlight. They have the ability to be in constant use 24/7 for over 70,000 hours and have no external buttons or controls to avoid tampering.

### Remarkable 4K Display

With four times the resolution of Full HD, get amazing picture quality for a truly immersive viewing experience when using HDMI.

#### 450cd/m<sup>2</sup> Commercial Panel

A commercial grade panel and compents are used to ensure reliable 24/7 use in public spaces. The screen can also be used in landscape or portrait orientation.