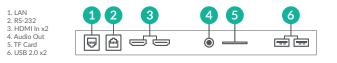

#### **Multiple Inputs**

Should you need to use the screen as a monitor you can connect it to an external source, like a PC or media player, using the HDMI input and 5mm audio out jack inputs.