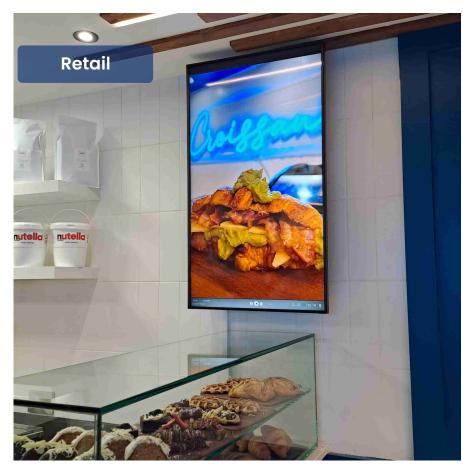

## Large Format Screens

**Available Sizes** 65", 70", 84"

### Overview

designed with the needs of Home, retail and commercial settings in mind. Boasting LED backlight technology, a smart temperature control system, and high-definition capabilities, these monitors are the ideal choice for businesses that demand quality and reliability.

## **Application**